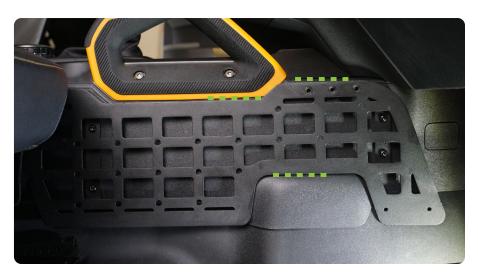

#### STEP 2

Place the driverside mount up to the center console. The top of the mount will line up with the top of the plastic.

With the mount aligned, mark the holes on the mounting tabs.