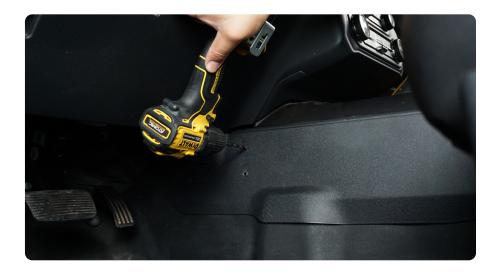

#### STEP 3

Use a 11/32" drill bit to drill out the marked mounting positions.

Drill accurately and carefully to avoid scuffing the trim unnecessarily.