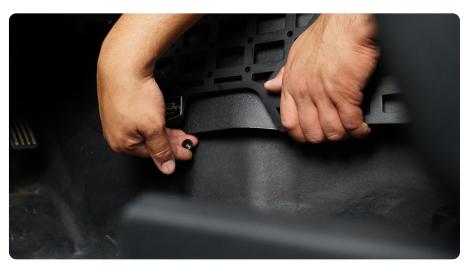

#### STEP 4

Align the driver side mount with the mounting holes and press the M6x15 hardware into the drilled out holes, to loosely hold the mount in place. Pull back on the center console trim from the bottom to fit the M6 nuts into place.

Thread the nut onto the m6 bolt two or three threads only, secure with a 4mm allen bit while applying pressure with your hand under the center console until the nut "catches" and tightens.

Repeat this process for the other three bolts until the driver side mount is secure.