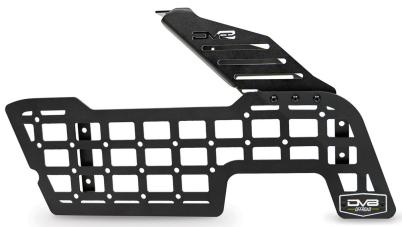

### CENTER CONSOLE AND BRIDGE

2021+ FORD BRONCO CCBR-01

#### HARDWARE INCLUDED

- -(14) M6x15 Allen Head
- -(14) M6 Flat Washers
- -(6) M6 Split Washers
- -(8) M6 Serrated Nuts