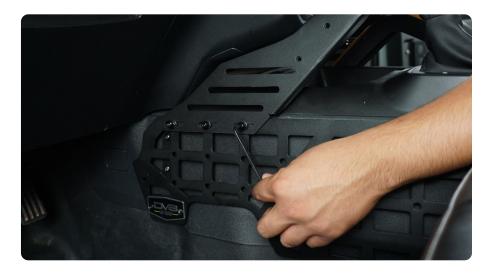

## STEP 6

Slide the bridge into place over the grab bar handle as shown. Align the bridge with the handle and the dash, and secure using a 4mm allen bit and provided M6 hardware.