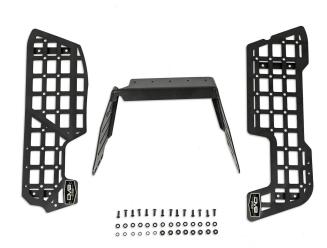

## STEP 1

Begin by unpacking all items and inspecting for missing pieces or damage. If you have any concerns, please contact the company the product was purchased from.

#### HARDWARE INCLUDED

- -(14) M6x15 Allen Head
- -(14) M6 Flat Washers
- -(6) M6 Split Washers
- -(8) M6 Serrated Nuts