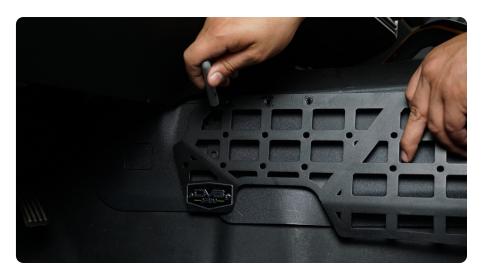

#### STEP 4

Align the driver side mount with the mounting holes and press the M6x15 hardware into the drilled out holes, to loosely hold the mount in place. Pull back on the center console trim from the bottom to fit the M6 nuts into place.

Thread the nut onto the m6 bolt two or three threads only, secure with a 4mm allen bit while applying pressure with your hand under the center console until the nut "catches" and tightens.

Repeat this process for the other three bolts until the driver side mount is secure.