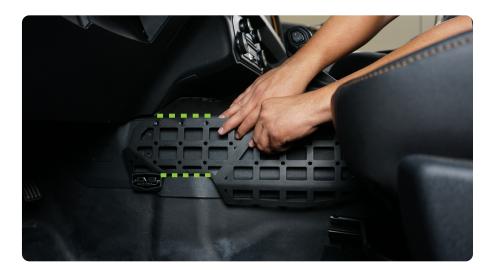

#### STEP 2

Place the driverside mount up to the center console. The top of the mount will line up with the top of the plastic.

With the mount aligned, mark the holes on the mounting tabs.