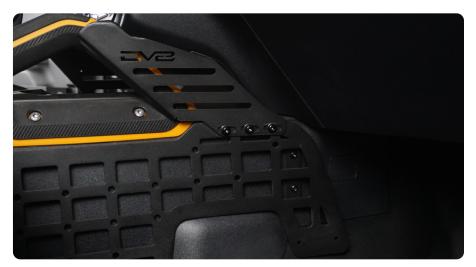

#### STEP 2

Place the driverside mount up to the center console. The top of the mount will line up with the top of the plastic.

With the mount aligned, mark the holes on the mounting tabs.

#### STEP 3

Use a 11/32" drill bit to drill out the marked mounting positions.

Drill accurately and carefully to avoid scuffing the trim unnecessarily.