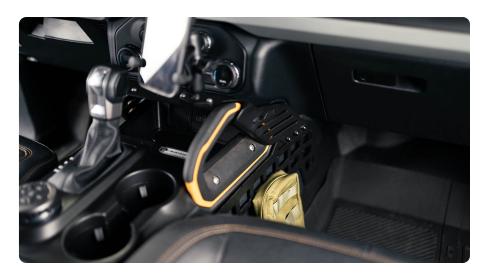

## STEP 6

Slide the bridge into place over the grab bar handle as shown. Align the bridge with the handle and the dash, and secure using a 4mm allen bit and provided M6 hardware.